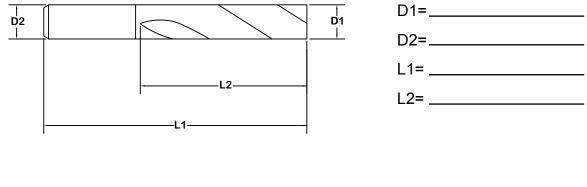

□ Request Approval Drawing

| *Material                                    | *Number of Flutes              | *Flute Form |          |
|----------------------------------------------|--------------------------------|-------------|----------|
| □Solid Carbide                               |                                | □Straight   |          |
| Carbide Coolant Thru                         |                                |             | ° Helix  |
| *Shank                                       | Other                          |             | *Coating |
| □Cylindrical                                 | Corner Radius                  | 002"        | 🗆 TiN    |
| □Shank Flat                                  | $\Box$ Corner Chamfer <u>x</u> | 0           | ☐ TiCN   |
| Flat Style                                   | □Chipbreaker                   |             | □ TiAIN  |
|                                              |                                |             | □ None   |
| Note:<br>This information enables us to      | engineer                       |             | Other    |
| and manufacture a tool for you requirements. | 0                              |             |          |
| Customer Name:                               |                                |             |          |